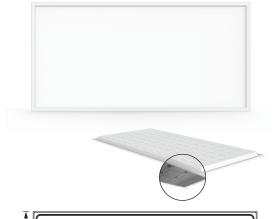

#### IP54 **@** 50000h RoHs CE

1195

Backlit series adopts high lumen SMD led as a light source Backlit slim square panel light can best replacement for traditional Tube light Better and evenly surface treatment and better visual effect Back plate Thickness:0.25mm;Flat and evenly after screws fixed;Spraying treatment, Better for PCBA addhesive Thickness:0.8mm;PS diffuser,strong and smooth

#### Technical Data

| IP Rating    | IP54                                 |
|--------------|--------------------------------------|
| Housing      | Powder Coated extruded Aluminum      |
| Black Plate  | Poder Coated Iron                    |
| Diffuser     | PC                                   |
| Finishing    | White <b>(02)/</b> Black <b>(04)</b> |
| Mounting     | Suspended/ Recessed/ Surfaces        |
| Power Factor | PF>0.9                               |