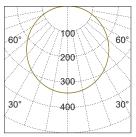

## Photometric Light Distribution

36W

#### Photometric Data

CRI 80

Luminous Eficacy120lm/WBeam Angle110° (110)Operating Temp.-20°C-+40°

| $\bigcap$ rda | $r$ $C \land d \land$ | Example |
|---------------|-----------------------|---------|
| Orue          | Loue                  |         |