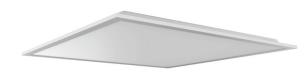

### Features

Backlit series adopts high lumen SMD led as a light source

Backlit slim square panel light can best replacement for traditional Tube light Weight:195g for 6060;Better and evenly surface treatment and better visual effect

## Technical Data

IP Rating IP54

Housing Powder Coated extruded Aluminum

Black Plate Poder Coated Iron

Diffuser PC

Finishing White(02)/Black(04)

Mounting Suspended/ Recessed/ Surfaces

Power Factor PF>0.9