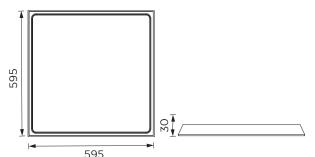

# Panel 60x60 120lm IP54

| Art Number            | Model |
|-----------------------|-------|
| WMR-6060-XX-36-120/54 | 36W   |
| WMR-6060-XX-40-120/54 | 40W   |

### Features

Backlit series adopts high lumen SMD led as a light source

Backlit slim square panel light can best replacement for traditional Tube light Weight:195g for 6060;Better and evenly surface treatment and better visual effect