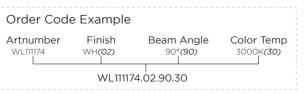

# COMFORT CEILING RECESSED 25W

Art Number WL111174

ber

Model 25W

### **Product Specification**

LED Chip Power

Input Output

CCT LED Type Power Factor

| HIGH LUMEN SMD LED                                        |
|-----------------------------------------------------------|
| 25W                                                       |
| 220-240VAC Remote Driver                                  |
| 2750lm(3000K)/ 3025lm(4000K)/ 3328lm(5000K)               |
| 3000K <b>(30)</b> / 4000K <b>(40)</b> / 5000K <b>(50)</b> |
| SMDLED                                                    |
| PF>0.9                                                    |
|                                                           |

## Technical Data

| IP Rating            | IP54                                 |  |
|----------------------|--------------------------------------|--|
| Housing/ Front Cover | Die cast aluminum                    |  |
| Finishing            | White <b>(02)/</b> Black <b>(04)</b> |  |
| Diffuser             | PC diffuser                          |  |
| Power Cable          | H05RN-F 3x0.75 mm²/ L=0.5m           |  |
| Mounting Sleeve      | Stainless steel spring               |  |
| Cutout               | Ø160mm                               |  |
| Weight               | 0.5Kg                                |  |
| Package              | 24pcs/CTN                            |  |

#### Photometric Data

| CRI              | 80              |
|------------------|-----------------|
| Luminous Eficacy | 110lm/W         |
| Beam Angle       | 90° <b>(90)</b> |
| Operating Temp.  | -20°C~+50°      |