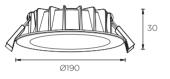

## Technical Data

| IP Rating            | IP54                                 |  |
|----------------------|--------------------------------------|--|
| Housing/ Front Cover | Die cast aluminum                    |  |
| Finishing            | White <b>(02)/</b> Black <b>(04)</b> |  |
| Diffuser             | PC diffuser                          |  |
| Power Cable          | H05RN-F 3x0.75 mm²/ L=0.5m           |  |
| Mounting Sleeve      | Stainless steel spring               |  |
| Cutout               | Ø160mm                               |  |
| Weight               | 0.5Kg                                |  |
| Package              | 24pcs/CTN                            |  |