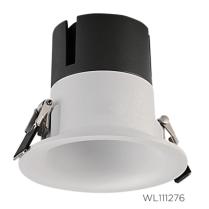

## **CEILING RECESSED 7W**

 Art Number
 Model

 WL111276
 7W
 220-240VAC

 WL111278
 7W
 220-240VAC

## Features

MATEO series downlights adopts CREE high efficiency with 100lm/W

Body made with die cast aluminum with powder coated

Traditional deep bright reflector (UGR<19) brings a good lighting effect for human beings.

Mateo series downlights offering beam angle 24°/36°

Lifespan is up to 50,000 hrs

Easy to install, use stainless steel spring, safe and durable