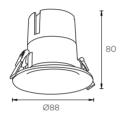

## Technical Data

IP Rating IP20

Housing/ Front Cover Die cast aluminum Finishing White(02)/ Black(04)

Power Cable H05RN-F 3x0.75 mm<sup>2</sup>/ L=0.5m

80

Mounting Sleeve Stainless steel
Cutout Ø75mm

CRI

95