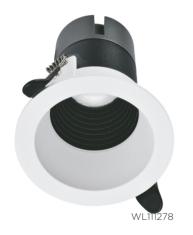

## **CEILING RECESSED 7W**

 Art Number
 Model

 WL111276
 7W
 220-240VAC

 WL111278
 7W
 220-240VAC

## Features

MATEO series downlights adopts CREE high efficiency with 100lm/W

Body made with die cast aluminum with powder coated

Traditional deep bright reflector (UGR<19) brings a good lighting effect for human beings.

Mateo series downlights offering beam angle 24°/36°

Lifespan is up to 50,000 hrs

Easy to install, use stainless steel spring, safe and durable