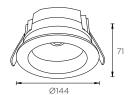

## Technical Data

IP Rating IP65

Housing/ Front Cover Die cast aluminum
Finishing White(02)/ Black(04)

Power Cable  $\frac{\text{H05RN-F 3x0.75 mm}^2}{\text{L=0.5m}}$ 

Mounting Stainless steel spring

Cutout Ø125mm