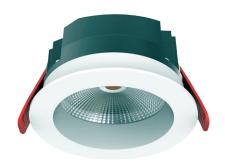

#### Features

DELPHI series adopts high power led as a light source and efficeinc upto  $100 \, \text{lm/W}$ 

Body made with die cast aluminum with powder coated finish

Anti glare designed lamp body

Heat dissipation structure with die casting aluminum conduct hear effectively and quickly to guarantee the normal lifespan of the led

Stainless steel installation spring easy to install without any auxiliary means.