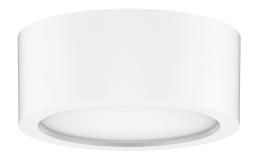

# Ceiling Surfaced Downlight

Art Number

Model

8W 220-240VAC

#### Features

Oliver series downlight adopts high lumen SMD LED as a light source

Body made with extruded aluminum

PMMA diffuser with even light output

IP54 waterproof structural design and ideal replacement for damp location