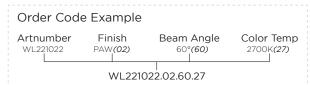

# Ceiling Surfaced Downlight

Art Number

Model

8W 220-240VAC

### **Product Specification**

LED Chip SMD LED
Power 8W

Input 220-240VAC

Output 744lm(2700K)/ 781lm(4000K)/ 820lm(5000K)

CCT 2700K(27)/4000K(40)/5000K(50)

Driver Philips/ Tridonic

#### Technical Data

IP Rating IP54

Housing Extruded aluminum

Diffuser PMMA

Finishing White with sand(02)/Black with sand(04)

grey with sand(07)

Weight 0.35Kg
Package 30pcs/CTN
Power Factor PF>0.9