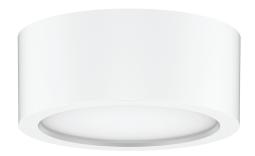

# Ceiling Surfaced Downlight

Art Number

Model

18W 220-240VAC

#### Features

Oliver series downlight adopts high lumen SMD LED as a light source

Body made with extruded aluminum

PMMA diffuser with even light output

IP54 waterproof structural design and ideal replacement for damp location