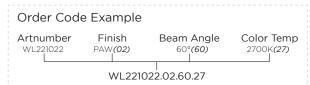

MA diffuser with even light output

IP54 waterproof structural design and ideal replacement for damp location

Up to 70% energy saving compared to satandard CFL

Availabel in three different size and wattage

Dimmable with 0-10V, Dali and Triac. other dimming will availabel upon the request





## **Product Specification**

LED Chip SMD LED
Power 18W

Input 220-240VAC

Output 1782lm(2700K)/1870lm(4000K)/1965lm(5000K)

CCT 2700K(27)/4000K(40)/5000K(50)

Driver Philips/ Tridonic

### Technical Data

IP Rating IP54

Housing Extruded aluminum

Diffuser PMMA

Finishing White with sand(02)/Black with sand(04)

grey with sand(07)

Weight 0.86Kg
Package 24pcs/CTN
Power Factor PF>0.9

#### Photometric Data

 CRI
 90

 Luminous Eficacy
 99lm/W

 Beam Angle
 100°(100)

 Operating Temp.
 -20°C-+35°