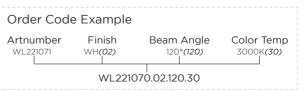

# 

Art Number WL221070 Model 18W 220-240VAC

### **Product Specification**

| SMD LED                                                   |
|-----------------------------------------------------------|
| 18W                                                       |
| 220-240VAC                                                |
| 1940lm(3K)/ 2037lm(4K)/ 2138lm(5K)                        |
| 3000K <b>(30)</b> / 4000K <b>(40)</b> / 5000K <b>(50)</b> |
| Philips/ Tridonic                                         |
|                                                           |

### Technical Data

| IP Rating    | IP65                                 |
|--------------|--------------------------------------|
| IK Rating    | IK10                                 |
| Housing      | Fire rated PC                        |
| Finishing    | White <b>(02)/</b> Black <b>(04)</b> |
| Power Factor | PF>0.9                               |
| Weight       | 1Kg                                  |
| Package      | 6pcs/CTN                             |

#### Photometric Data

| CRI              | 80               |
|------------------|------------------|
| Luminous Eficacy | 106lm/W          |
| Beam Angle       | 120° <b>(12)</b> |
| Operating Temp.  | -20°C~+50°       |