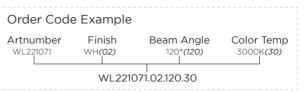

# ERIES

Art Number WL221071

Model 25W 220-240VAC

#### **Product Specification**

| SMD LED                                                   |
|-----------------------------------------------------------|
| 25W                                                       |
| 220-240VAC                                                |
| 2560lm(3K)/2816lm(4K)/3097lm(5K)                          |
| 3000K <b>(30)</b> / 4000K <b>(40)</b> / 5000K <b>(50)</b> |
| Philips/ Tridonic                                         |
|                                                           |

#### Technical Data

| IP Rating    | IP65                                 |
|--------------|--------------------------------------|
| IK Rating    | IK10                                 |
| Housing      | Fire rated PC                        |
| Finishing    | White <b>(02)/</b> Black <b>(04)</b> |
| Power Factor | PF>0.9                               |
| Weight       | 1.59Kg                               |
| Package      | 6pcs/CTN                             |