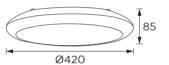

# ERIES

Art Number WL221071

Model 25W 220-240VAC

## Ceiling Surfaced Downlight



#### Features

Monture series downlight adopts high quality SMD LED with 106lm/W efficiency

Most elegant compact module designed surface mounted ceiling light It is made with fire rated PC material.

IP65 waterproof and IK10 impact resistant give long life.

Available in dimmable, sensor and emergency with diffeent sizes and watts





#### **Product Specification**

| SMD LED                                                   |
|-----------------------------------------------------------|
| 25W                                                       |
| 220-240VAC                                                |
| 2560lm(3K)/2816lm(4K)/3097lm(5K)                          |
| 3000K <b>(30)</b> / 4000K <b>(40)</b> / 5000K <b>(50)</b> |
| Philips/ Tridonic                                         |
|                                                           |

#### Technical Data

| IP Rating    | IP65                                 |
|--------------|--------------------------------------|
| IK Rating    | IK10                                 |
| Housing      | Fire rated PC                        |
| Finishing    | White <