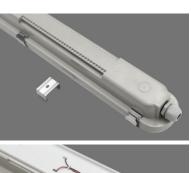

### Features

BRAVE II weather proof light adopts quality SMD LED as a light source Provides high lumen efficacy upto 120lm/W.

IP65 waterproof Led light luminaire fitting made in PC and Opal PC diffuser as light distributing agent.

PHILIPS LED driver inbuilt in the fittings which gives life time more than 50000 Hours.

Stainless steel clip helps to easy and safety installation.

Wide use of Warehouse, Metro, Garage, Tunnel Corridor, Store, Supermarket etc. Other versions available in Emergency and Dimming.