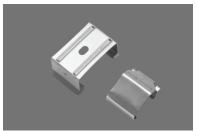

PHILIPS LED driver inbuilt in the fittings which gives life time more than 50000 Hours.

Stainless steel clip helps to easy and safety installation.

Wide use of Warehouse, Metro, Garage, Tunnel Corridor, Store, Supermarket etc. Other versions available in Emergency and Dimming.

#### **Technical Data**

| IP Rating     | IP65                                             |
|---------------|--------------------------------------------------|
| Housing       | UV & impacts resistance of PC housing            |
| Finishing     | WH <b>(01)</b> / BK <b>(03)</b> / GY <b>(05)</b> |
| Diffuser      | Opal PC                                          |
| Mounting Clip | Stainless Steel                                  |
|               |                                                  |