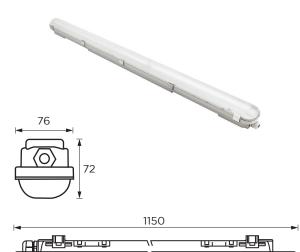

# BRAVE || Weatherproof Light IP65

١٢

### Features

BRAVE II weather proof light adopts quality SMD LED as a light source Provides high lumen efficacy upto 120lm/W.

IP65 waterproof Led light luminaire fitting made in PC and Opal PC diffuser as light distributing agent.

#### **Technical Data**

| IP Rating     | IP65                                             |
|---------------|--------------------------------------------------|
| Housing       | UV & impacts resistance of PC housing            |
| Finishing     | WH <b>(01)</b> / BK <b>(03)</b> / GY <b>(05)</b> |
| Diffuser      | Opal PC                                          |
| Mounting Clip | Stainless Steel                                  |
|               |                                                  |