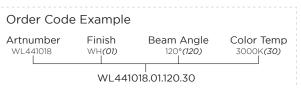

Art Number WI 441018

Model 38W 220-240VAC

## **Product Specification**

| LED Chip | 2835 SMD LED                                              |
|----------|-----------------------------------------------------------|
| Power    | 38W                                                       |
| Input    | 220-240 VAC                                               |
| Output   | 4560lm                                                    |
| CCT      | 3000K <b>(30)</b> / 4000K <b>(40)</b> / 6000K <b>(60)</b> |
| Driver   | Philips Inbuilt                                           |

#### **Technical Data**

| IP Rating     | IP65                                             |
|---------------|--------------------------------------------------|
| Housing       | UV & impacts resistance of PC housing            |
| Finishing     | WH <b>(01)</b> / BK <b>(03)</b> / GY <b>(05)</b> |
| Diffuser      | Opal PC                                          |
| Mounting Clip | Stainless Steel                                  |
|               |                                                  |