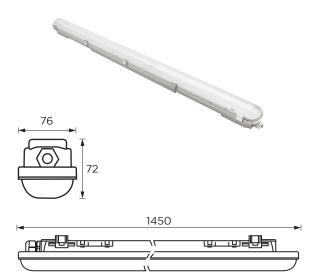

## BRAVE || Weatherproof Light IP65

**Art Number** WI 441019

57W 220-240VAC

## Features

BRAVE II weather proof light adopts quality SMD LED as a light source

Provides high lumen efficacy upto 120lm/W.

IP65 waterproof Led light luminaire fitting made in PC and Opal PC diffuser as light distributing agent.

PHILIPS LED driver inbuilt in the fittings which gives life time more than 50000

Stainless steel clip helps to easy and safety installation.

Wide use of Warehouse, Metro, Garage, Tunnel Corridor, Store, Supermarket etc.