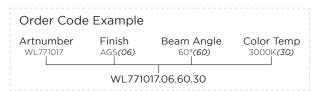

# Technical Data

IP Rating IP66

Housing Die cast aluminum Heat sink Die cast aluminum

Finishing Grey (06)
Front Cover Tempered glass
Light Distribution PMMA optical

Power Cable H05RN-F 3x0.75 mm<sup>2</sup>/ L=0.5m (high voltage)

### Photometric Data

Luminous Eficacy 45lm-47lm/W

Beam Angle 5°(5)/ 8°(8)/ 12.5°(12.5)/ 30°(30)/ 10x60°(A3) RGB

15°(15)/20°(20)/30°(30)/15×60°(A11) RGBW

Operating Temp. -25°C~+50°C