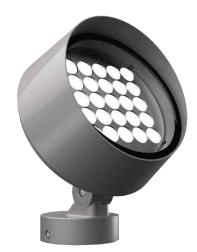

#### Features

FEAT series flood light adopt american CREE original LED as light source with high lumen output which gives wxcellent consistency of light color

Adopts patent owned design, fashion and beautiful appearance.

Adopt isolated two bodies design could have the separate heat dissipation fully ensure the stability and long lifespan of LED light

Luminaire made with high pressure die casting aluminum surface with fluorune carbon spaying.

Luminaire shade adopts high strength toughened glass, resist the impact and friction

Constant current driver with PWM grey control installed inside,

Powerfull DMX12 interface adopts high reliable bus connect, all has the fuction of autimatic addressing..