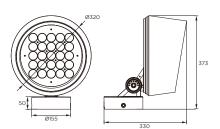

# Technical Data

IP Rating IP66

Housing Die cast aluminum Heat sink Die cast aluminum

Finishing Grey (06)
Front Cover Tempered glass
Light Distribution PMMA optical

Power Cable H05RN-F 3x0.75 mm<sup>2</sup>/ L=0.5m (high voltage)

Mounting Floor Surface