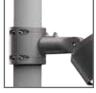

PWM grey control installed inside,

Powerfull DMX12 interface adopts high reliable bus connect, all has the fuction of autimatic addressing..

## **Product Specification**

LED Chip CREE LED
Power 150W/ 200W

 Input
 100-240 VAC, 50/60Hz

 Lumen
 6750Im/ 9400Im

 CCT
 RGB/ RGBW

 Power Factor
 >0.95

 Control Method
 DMX512

# Technical Data

IP Rating IP66

Housing Die cast aluminum Heat sink Die cast aluminum

Finishing Grey (06)
Front Cover Tempered glass
Light Distribution PMMA optical

Power Cable H05RN-F 3x0.75 mm<sup>2</sup>/ L=0.5m (high voltage)

Mounting Floor Surface

### Photometric Data

Luminous Eficacy 45lm-47lm/W

Beam Angle 5°(5)/ 8°(8)/ 12.5°(12.5)/ 30°(30)/ 10x60°(A3) RGB

15°(15)/20°(20)/30°(30)/15×60°(A11) RGBW

Operating Temp. -25°C~+50°C

### **Mounting Options**