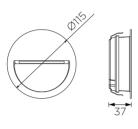

A narrow body profile can fit many thin walls where the walls may be built by concrete or plaster.

Body made with die cast aluminum alloy, clear glass diffuser with optical structure. Double cable inlet is also considered into this luminaire, and as well as stainless clips and plastic sleeve which might be both used in or out.