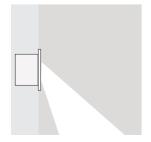

#### Features

Axel series recessed LED wall luminaires are designed for even and wider light distribution also being very slim and sleek.

This step light is generated by a linear SMD LED as a light source, penetrating through a prismatic glass, which helps the light can be evenly and softly distributed in the ground

## Photometric Data

CRI 80

83lm/W Luminous Eficacy

Beam Angle 65°(65) Asymmetric

-20°C~+50° Operating Temp.